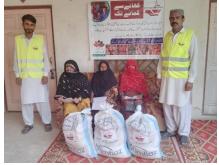

#### **Empowering Communities, One Meal at a Time**

- **Location Focus:** Targeted remote villages in Southern and Northern Punjab and KPK, where the scarcity of basic amenities and opportunities is most acute.
- **Families Reached:** Successfully identified and aided 1,000 underprivileged families, translating to over 5,000 individuals fed during the holy month of Ramadan.
- **Comprehensive Engagement:** From meticulous village selection and family identification to the detailed collection of data on income, health, education, and aspirations, our approach was thorough and compassionate.
- **Quality and Transparency**: Ensured by selecting high-quality food packages from Imtiaz Supermarket and conducting transparent distributions with photo and video documentation.
- **Sustainable Approach:** Established a Family Database as a foundation for future phases, aiming at education, health, and long-term empowerment.

## **A Snapshot of Impact**

- Dates of Distribution: 9th to 25th Ramadan.
- Nutritional Support: Each food package contained 14 essential food items, sustaining a family
  of five for at least three weeks.
- Administrative Efficiency: Administrative costs were kept to a minimal 5% of the total project budget by utilizing the resources and experienced workforce of our sister organization SKHAWET Foundation thereby maximizing the impact of every donation.