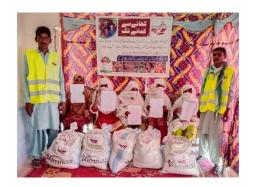

#### We have included:

- **Infographics** showing the number of families helped, meals provided, and distribution areas.
- Photos from the distribution drive, showing the impact and engagement with the community.