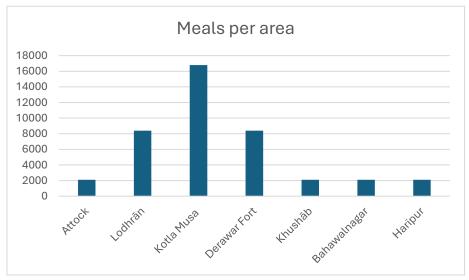

#### We have included:

- **Infographics** showing the number of families helped, meals provided, and distribution areas.
- Photos from the distribution drive, showing the impact and engagement with the community.

#### **Feeding the Need:**

Kotla Musa tops the chart with over 16,000 Meals, Attock and Lodhran follow with substantial contributions, while Khushab, Bahawalnagar, and Haripur offer focused support