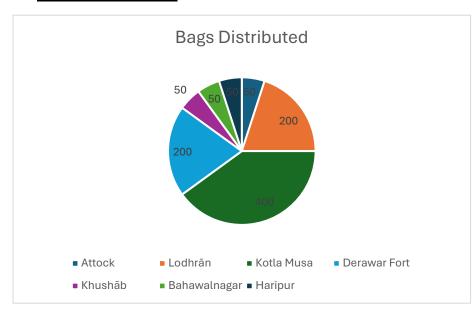

#### We have included:

- **Infographics** showing the number of families helped, meals provided, and distribution areas.
- Photos from the distribution drive, showing the impact and engagement with the community.

#### **Provisioning Progress:**

Distribution dominated by Kotla Musa with a peak at 16,000 Meals, Attock and Lodhran in steady support, while smaller regions make impactful contributions.