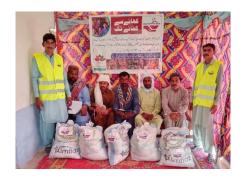

#### **Empowering Communities, One Meal at a Time**

- **Location Focus:** Targeted remote villages in Southern and Northern Punjab and KPK, where the scarcity of basic amenities and opportunities is most acute.
- **Families Reached:** Successfully identified and aided 1,000 underprivileged families, translating to over 5,000 individuals fed during the holy month of Ramadan.
- **Comprehensive Engagement:** From meticulous village selection and family identification to the detailed collection of data on income, health, education, and aspirations, our approach was thorough and compassionate.
- **Quality and Transparency**: Ensured by selecting high-quality food packages from Imtiaz Supermarket and conducting transparent distributions with photo and video documentation.
- **Sustainable Approach:** Established a Family Database as a foundation for future phases, aiming at education, health, and long-term empowerment.

## **A Snapshot of Impact**

- Dates of Distribution: 9th to 25th Ramadan.
- Nutritional Support: Each food package contained 14 essential food items, sustaining a family
  of five for at least three weeks.
- Administrative Efficiency: Administrative costs were kept to a minimal 5% of the total project budget by utilizing the resources and experienced workforce of our sister organization SKHAWET Foundation thereby maximizing the impact of every donation.

#### We have included:

- **Infographics** showing the number of families helped, meals provided, and distribution areas.
- Photos from the distribution drive, showing the impact and engagement with the community.