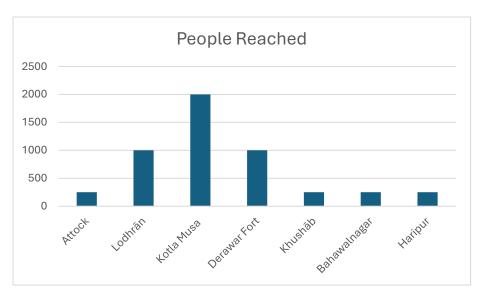

#### We have included:

- **Infographics** showing the number of families helped, meals provided, and distribution areas.
- Photos from the distribution drive, showing the impact and engagement with the community.

#### **Outreach Impact:**

Kotla Musa leads with assistance to Over 2,000 people, Attock and Lodhran follow, with Khushab, Bahawalnagar, and Haripur making meaningful connections.