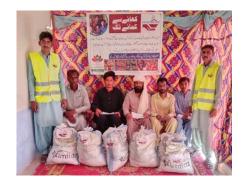

#### We have included:

- **Infographics** showing the number of families helped, meals provided, and distribution areas.
- Photos from the distribution drive, showing the impact and engagement with the community.