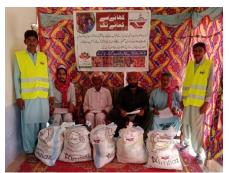

#### We have included:

- **Infographics** showing the number of families helped, meals provided, and distribution areas.
- Photos from the distribution drive, showing the impact and engagement with the community.