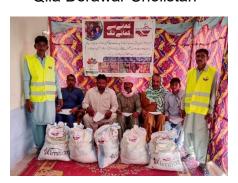

### Fort Derawar-Southern Punjab

Qila Derawar Cholistan

Basti Ghaniya

Basti Baloch Wali

Basti Bhatiyan

Basti Pathanoon Wali

Chak 120 Khatri Bangla

Chak No. 43 DNB

Chak No. 126 DNB

Basti Parhar Wali

Toba Kasai Wala

Toba Katwariyaan Wali

Toba Kawanti

Chak 121 Mithra Bangla

Basti Manchi Bangla

Basti Mehran Wali

#### We have included:

- **Infographics** showing the number of families helped, meals provided, and distribution areas.
- Photos from the distribution drive, showing the impact and engagement with the community.