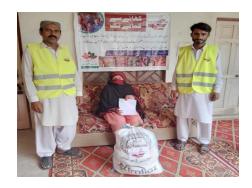

#### We have included:

- **Infographics** showing the number of families helped, meals provided, and distribution areas.
- Photos from the distribution drive, showing the impact and engagement with the community.